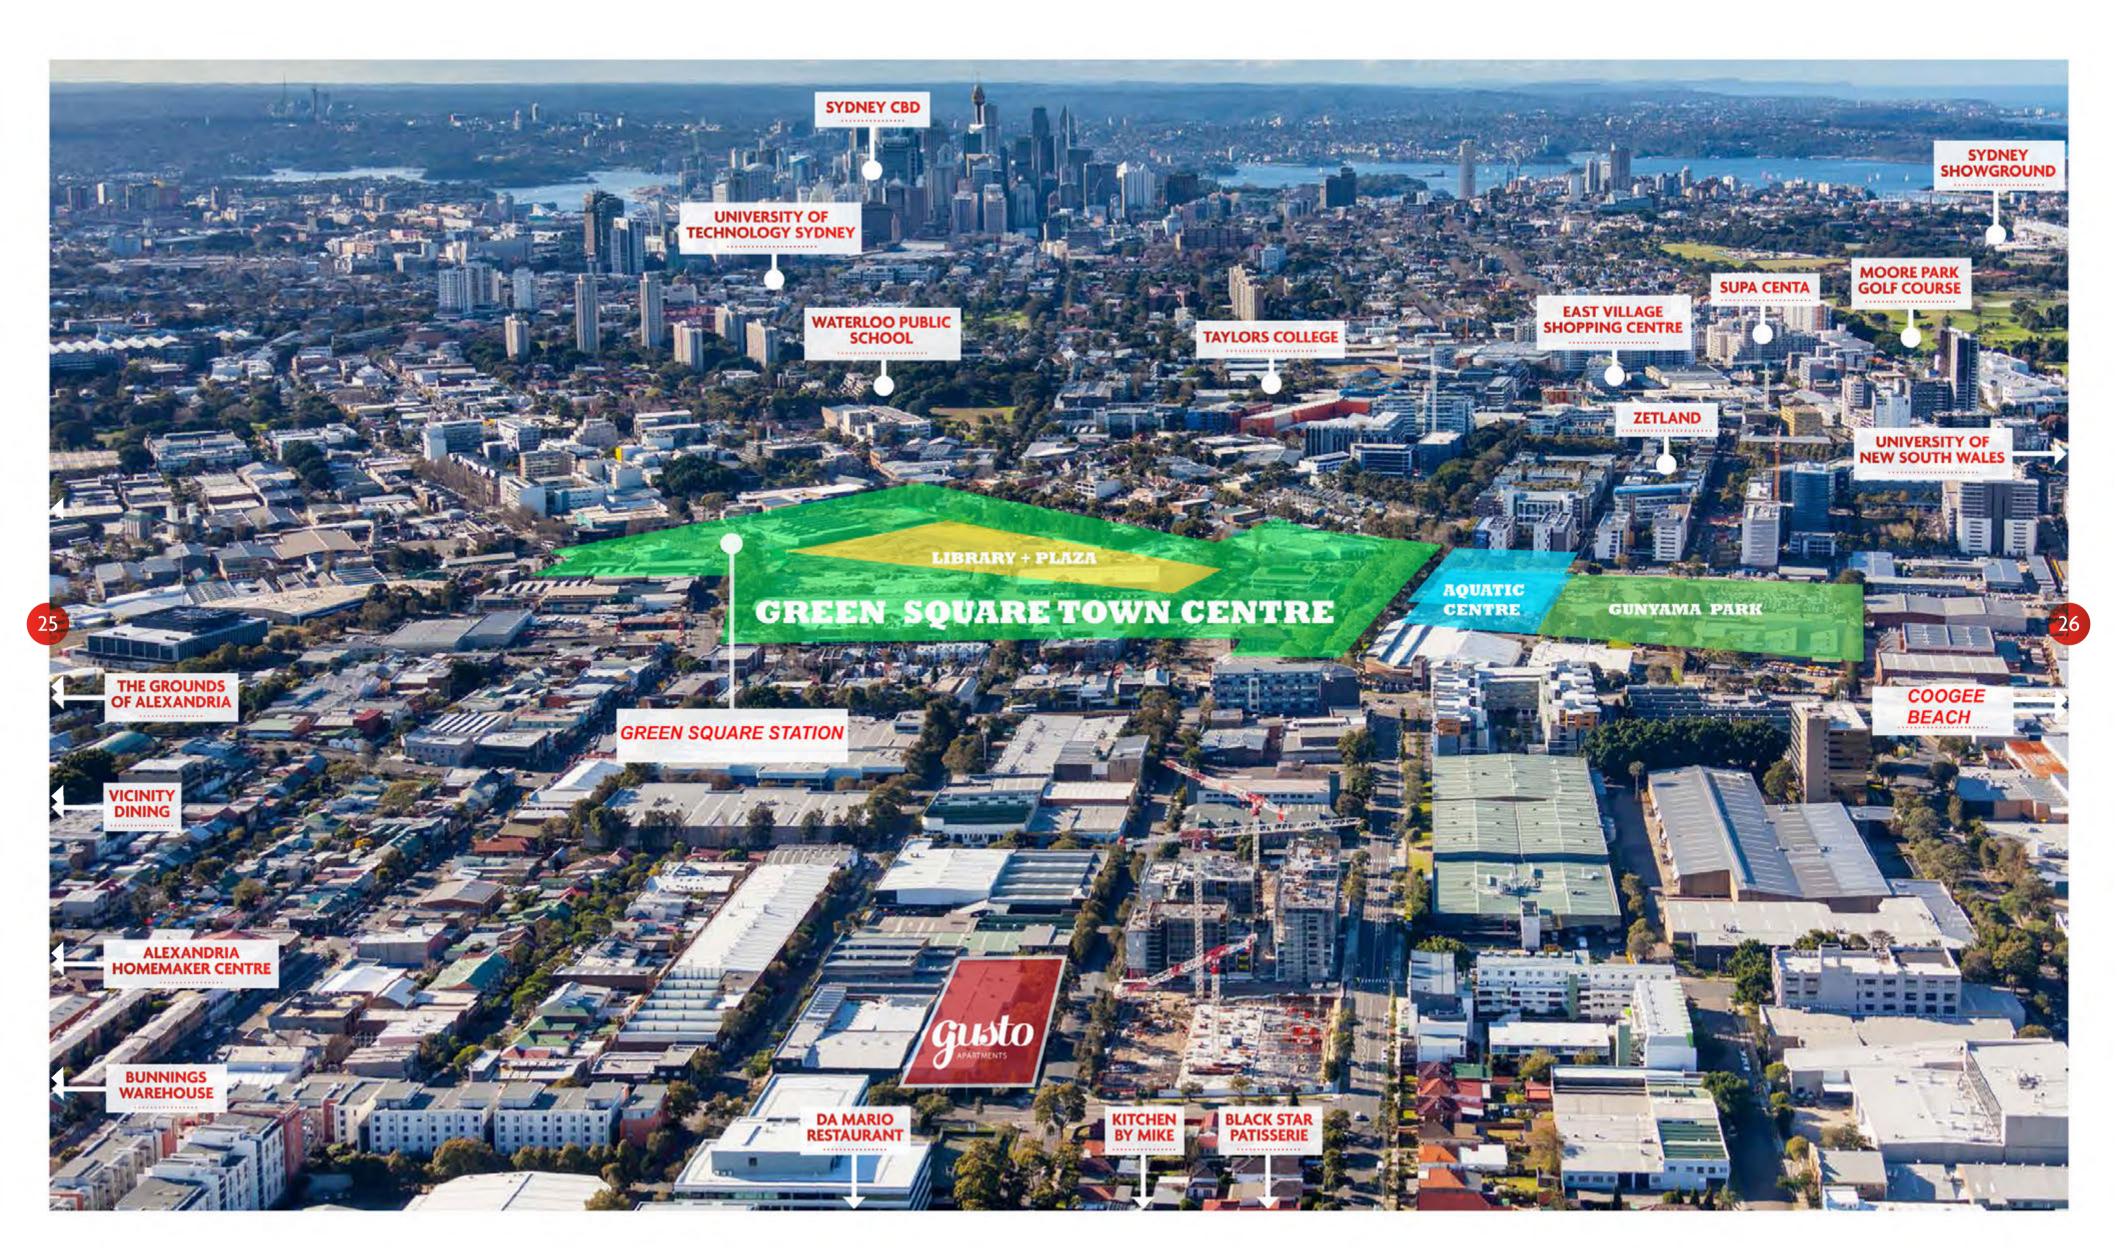

#### close to everything

Proximity to an array of lifestyle establishments and public transport links, positions Gusto in an enviably convenient urban location. Experience the joy of unrivalled day to day convenience with an array of supermarket and shopping centre options, including Rosebery's commercial hub linked by Botany Road, Gardeners Road and O'Riordan Street and Eastlakes Shopping Centre. A plethora of designer homeware stores, independent boutiques and gourmet delis are all within easy reach, not to mention access to some of Sydney's most popular shopping centres including The Alexandria Homemaker Centre and the Danks Street precinct in Waterloo.

### inspired local living

. . . . . . . . . . . . . . . . . . .

Gusto's prime location means that you'll be perfectly placed to explore some of Sydney's most dynamic lifestyle destinations. With new neighbourhood establishments popping up at every turn, Rosebery offers captivating urban living and an active and welcoming community atmosphere.

## connectivity

Gusto is located 5km from Randwick Hospital and in close proximity to a wide range of prestigious pubic and private schools, UNSW and The University of Sydney. Located just 5km from the CBD and just minutes away from Green Square Train Station, Green Square, Mascot Station, the airport and a vast network of bus routes and highways, Gusto represents the ultimate in transport connectivity.

## a walk in the back of the back

The beauty and bounty of nature is much closer than you think. You'll find yourself mere minutes from Centennial Parklands, Mascot Park and Sydney Park as well as a number of Sydney's finest golf courses and Royal Randwick Racecourse.