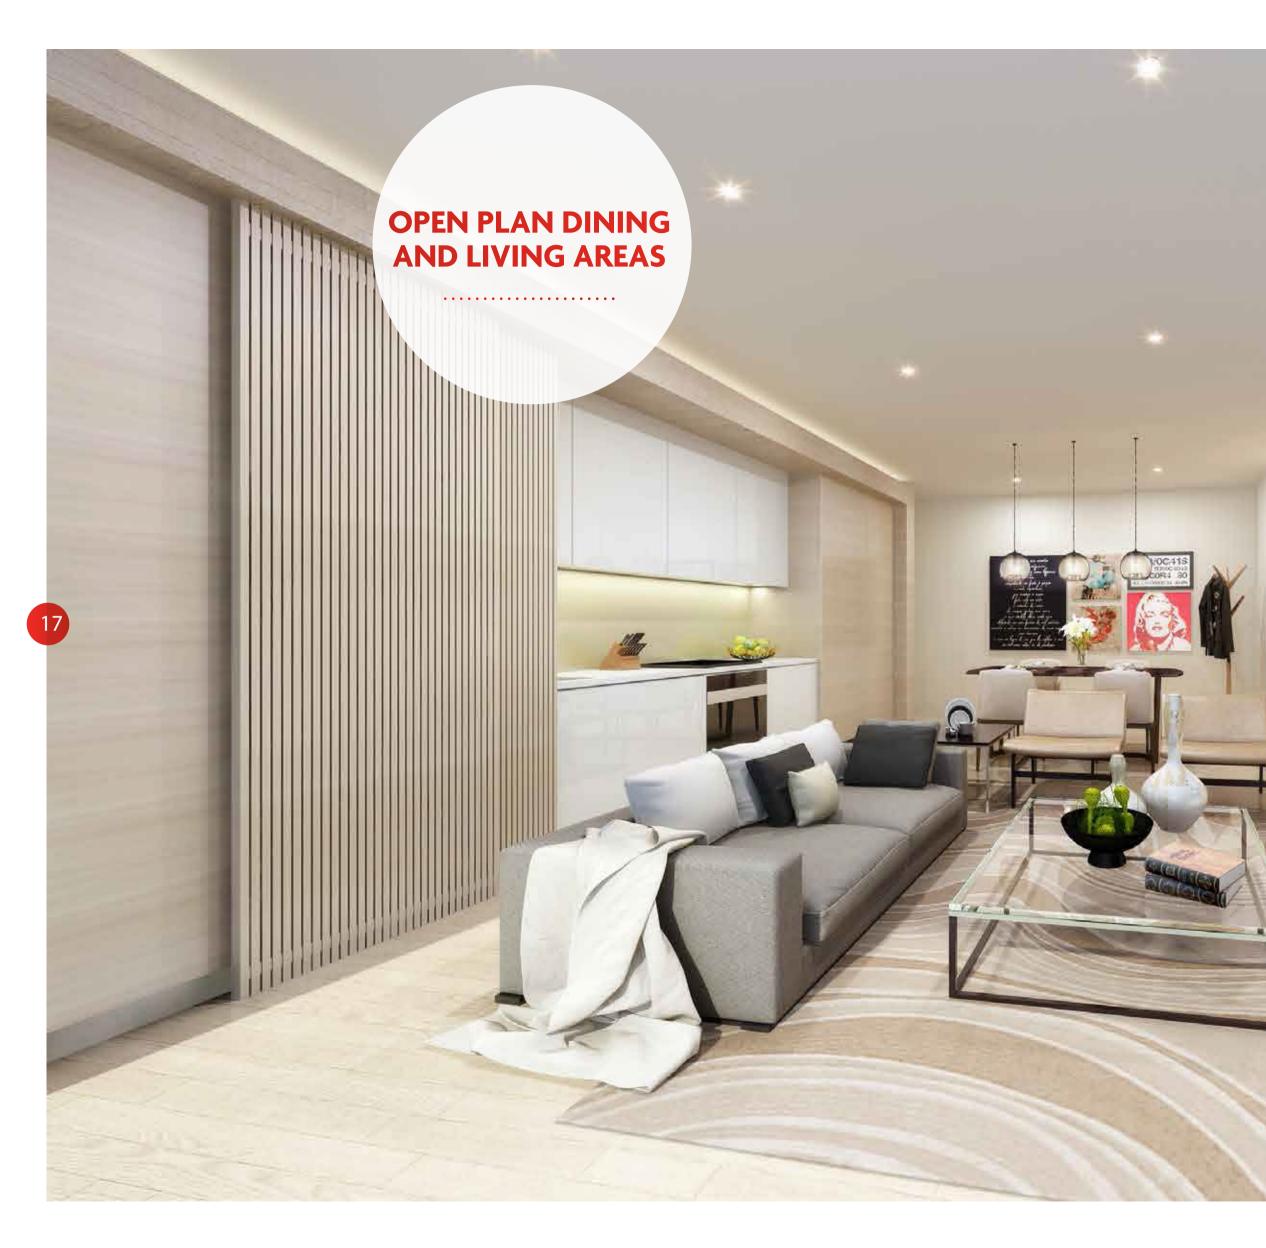

Versatile in both layout and aesthetic, Gusto's understated interiors form the perfect backdrop for individual expression. Designed for easy entertaining and flexibility, open plan dining and living areas defined by hardwood timber floors and full height glazing open onto private outdoor terraces, creating a seamless connection to the outdoors. Streamlined and stylish, Gusto bathrooms are highlighted by full height tiling and a range of high quality fittings and finishes. Gusto's galley kitchens feature integrated Miele appliances, ample storage and sleek joinery in a high gloss finish. Gusto's inner sanctuary is a landscaped courtyard lined with generous seating and extensive native planting, a welcoming communal space as well as a serene and desirable natural sanctuary.