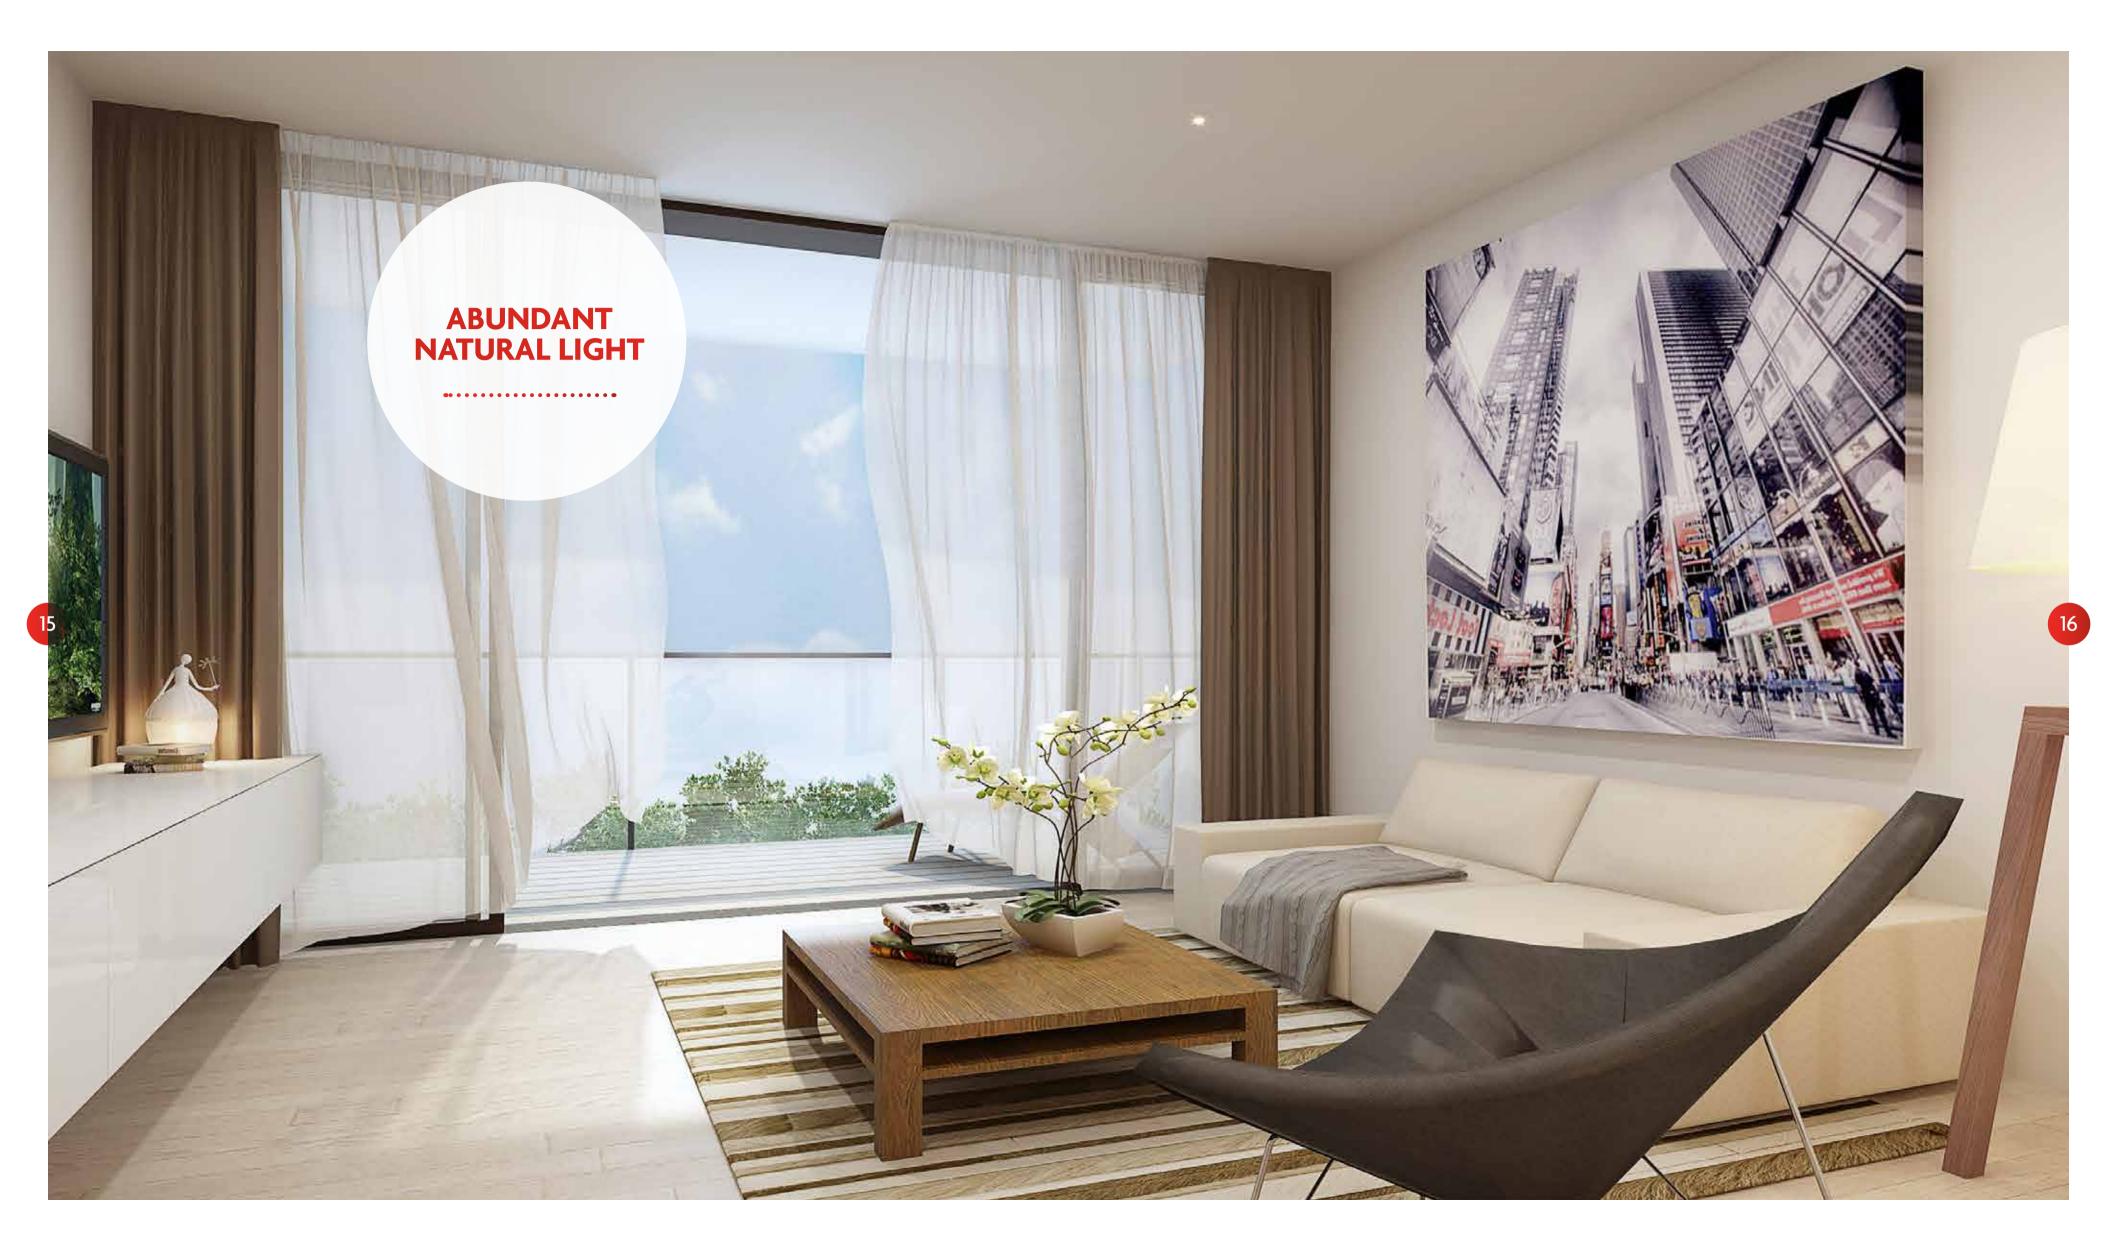

## designed with gusto

......

Defined by bold, geometric forms, textured render and laser cut metal screens, Gusto takes its cues from Rosebery's vibrant urban context, whilst delivering a tailored, designer solution that celebrates a sense of community and the great outdoors. Four distinct residential buildings, divided into intimate collection groupings of 15-20 units, feature a combination of 1,2, and 3-bedroom terrace-style duplexes and garden apartments. Dramatic, double-height walkways between each entrance open onto a beautifully landscaped outdoor oasis, drawing abundant natural light and cross-ventilation across each of Gusto's expertly-planned interiors.

Versatile in both layout and aesthetic, Gusto's understated interiors form the perfect backdrop for individual expression. Designed for easy entertaining and flexibility, open plan dining and living areas defined by hardwood timber floors and full height glazing open onto private outdoor terraces, creating a seamless connection to the outdoors. Streamlined and stylish, Gusto bathrooms are highlighted by full height tiling and a range of high quality fittings and finishes. Gusto's galley kitchens feature integrated Miele appliances, ample storage and sleek joinery in a high gloss finish. Gusto's inner sanctuary is a landscaped courtyard lined with generous seating and extensive native planting, a welcoming communal space as well as a serene and desirable natural sanctuary.