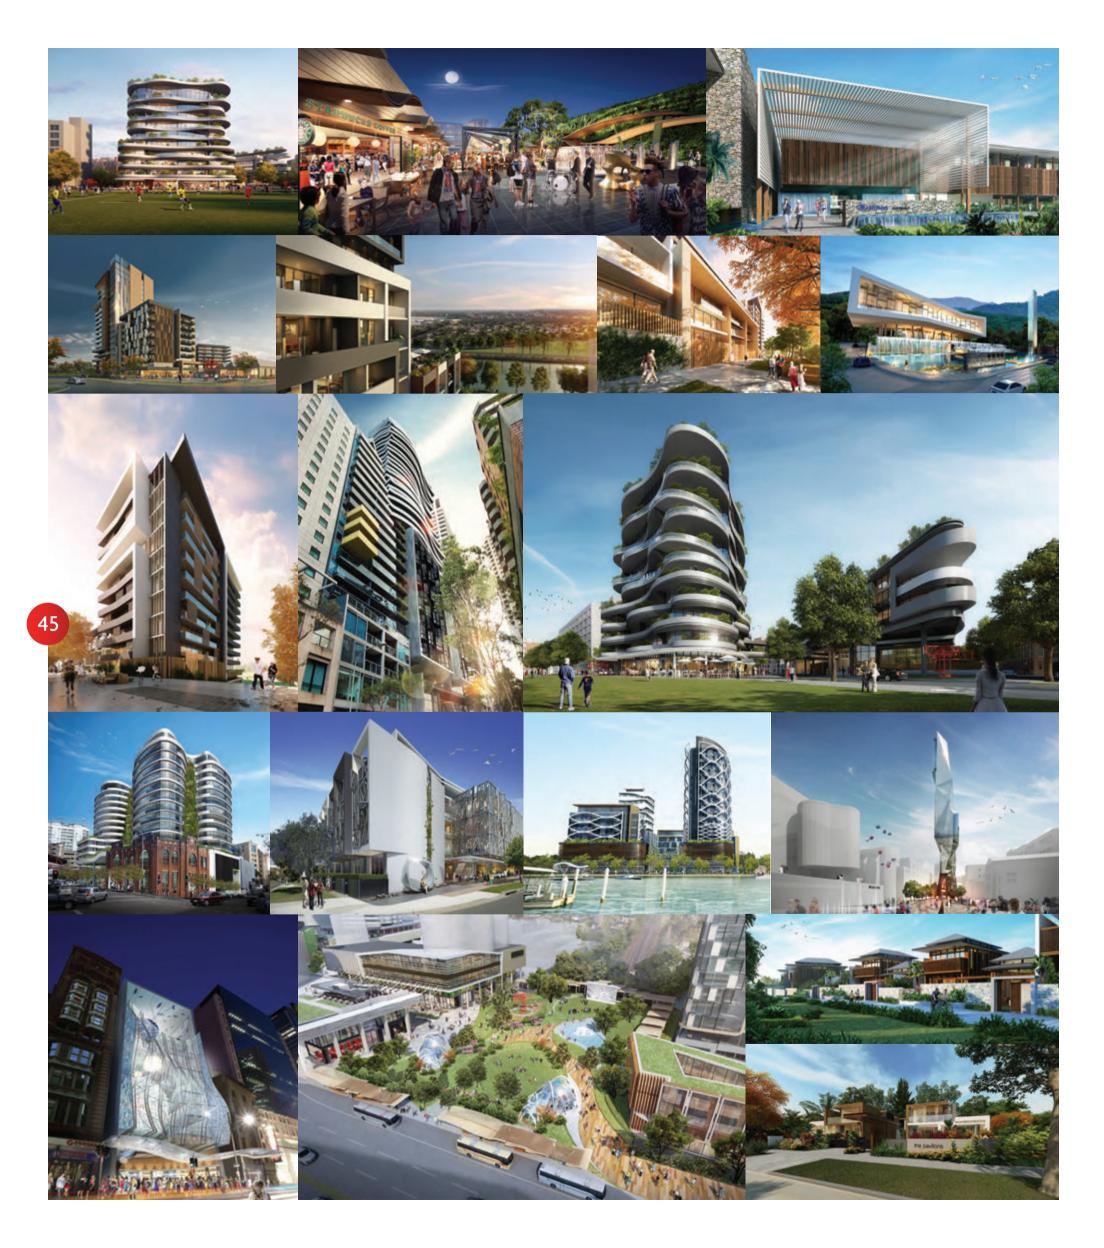

KOGARAH PROJECT ...... KOGARAH PROJECT

**a+ design group** is a team of creative, passionate and experienced architects and interior designers, driven by the desire to be innovative and unique.

Tony Leung is the founder and CEO of a+ design group and brings over 16 years of masterplanning, urban design and architectural experience to the group. Tony is responsible for the design leadership of all architectural projects, working with a team of creative, experienced architects and interior designers. Fostering an atmosphere of collaboration and encouraging the exchange of ideas, they have the passion and expertise to challenge convention and create architecture that is innovative, unique and environmentally sensitive. a+ design group have been responsible for the design and vision of numerous residential developments across Sydney from boutique residential apartments through to large masterplanned estates.

With a strong emphasis on creating functional and vibrant living spaces a+ design group has inspired the creation of many hotel projects in the Asia Pacific region, with recent projects including the 5 Star Hilton Hotel in Port Douglas, the Westin Hotel in Sydney and the Swissotel in Sydney.